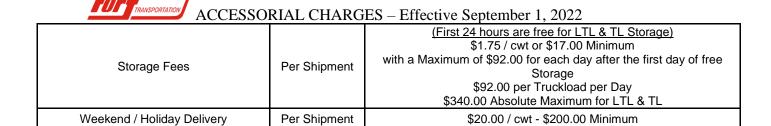

ACCESSORIAL CHARGES – Effective September 1, 2022

|                                                                |                                             | ES – Effective September 1, 2022                                                                                                                                                                                                                                                                                         |
|----------------------------------------------------------------|---------------------------------------------|--------------------------------------------------------------------------------------------------------------------------------------------------------------------------------------------------------------------------------------------------------------------------------------------------------------------------|
| SERVICE PROVIDED                                               | <u>UNIT</u>                                 | CHARGES                                                                                                                                                                                                                                                                                                                  |
| Airport / Airbase Pick Ups & Deliveries                        | Per Shipment                                | \$7.50 / cwt - \$150.00 Minimum                                                                                                                                                                                                                                                                                          |
| Blind Shipments                                                | Per Shipment                                | \$35.00                                                                                                                                                                                                                                                                                                                  |
| Attempted Pickup Fee (Not Ready)                               | Per Shipment                                | \$4.75 / cwt - \$50.00 Minimum                                                                                                                                                                                                                                                                                           |
| Carrier Liability Coverage                                     | Per Shipment                                | Maximum Liability: \$10.00 per pound per shipment or \$100,000 per incident (whichever is lower) \$0.10 per pound on used items                                                                                                                                                                                          |
| COD Fees                                                       | Per Shipment                                | COD Shipments will NOT be accepted                                                                                                                                                                                                                                                                                       |
| Construction / Utility Site Deliveries                         | Per Shipment                                | \$0.75 / cwt - \$40.00 Minimum                                                                                                                                                                                                                                                                                           |
| Correction of Terms                                            | Per Shipment                                | \$22.00                                                                                                                                                                                                                                                                                                                  |
| Cross-Docking                                                  | Per Shipment                                | \$1.90 / cwt - \$45.00 Minimum                                                                                                                                                                                                                                                                                           |
| Detention Charges                                              | Per Shipment                                | \$35.00 for each 15 Minutes After Free Time.  FREE TIME:  < 2500# = 30 Min. Free Time  2500# < 5000# =45 Min Free Time  > 5000# = 60 Min. Free Time                                                                                                                                                                      |
| Fork Lift Charge                                               | Per Shipment                                | \$90.00 / hr \$90.00 Minimum                                                                                                                                                                                                                                                                                             |
| Haz Mat Fee                                                    | Per Shipment                                | \$12.00                                                                                                                                                                                                                                                                                                                  |
| Inside Delivery / Hand Unload                                  | Per Shipment                                | \$3.75 / cwt - \$40.00 Minimum with a \$300 Maximum                                                                                                                                                                                                                                                                      |
| Liftgate (Call for Availability)                               | Per Shipment                                | \$3.75 / cwt - \$55.00 Minimum with a \$300 Maximum                                                                                                                                                                                                                                                                      |
| Linear Foot Rule                                               | More than 16<br>Lineal Feet<br>Per Shipment | Mileage       Charge per Lineal Foot         0-100       \$25.00         101-300       \$30.00         301-500       \$37.00         501-700       \$60.00                                                                                                                                                               |
| Notification Charge                                            | Per Shipment                                | \$15.00                                                                                                                                                                                                                                                                                                                  |
| Over-length Fee                                                | Per Shipment                                | 8.1' – 12.0' – \$40.00 Flat Rate 12.1' – 16.0' – \$75.00 Flat Rate 16.1' – 20.0' – \$150.00 Flat Rate 20.1' – 24'.0 – \$225.00 Flat Rate > 24.0' – Fort Transportation will not accept any items over 24'. If carrier is inadvertently tendered this item(s), applicable over-length charge of \$400.00 will be applied. |
| Over-width Fee (over 4 ft)                                     | Per Shipment                                | \$4.00 / cwt - \$35.00 Minimum                                                                                                                                                                                                                                                                                           |
| Protect From Freezing Service                                  | Per Shipment                                | \$1.00 / cwt - \$20.00 Minimum                                                                                                                                                                                                                                                                                           |
| Reconsignment Charges                                          | Per Shipment                                | Prior to Delivery: (Written Notice from Shipper or Consignee): \$40 Same Terminal PU & Delivery: (Written Notice) Prior to Delivery: \$40.00 After or During Delivery: \$6.30 / cwt \$40.00 Min \$454.17 Max Different Terminal PU & Dlvry: (Written Notice) Published Tariff Rates + \$40.00                            |
| Redelivery Charges                                             | Per Shipment                                | \$3.75 / cwt - \$40.00 Minimum                                                                                                                                                                                                                                                                                           |
| Residential Pickup or Delivery (See Item # 770 for definition) | Per Shipment                                | \$3.75 / cwt - \$40.00 Minimum with a \$300 Maximum                                                                                                                                                                                                                                                                      |
| Returns to Shipper (Refusals)                                  | Per Shipment                                | Published Tariff Rates                                                                                                                                                                                                                                                                                                   |
| Same Day Deliveries                                            | Per Shipment                                | Call Rate Department for Pricing                                                                                                                                                                                                                                                                                         |
| Sort & Segregate                                               | Per Shipment                                | \$1.60 / pkg or \$4.75 / cwt (whichever is greater)<br>\$90.00 Minimum Charge                                                                                                                                                                                                                                            |